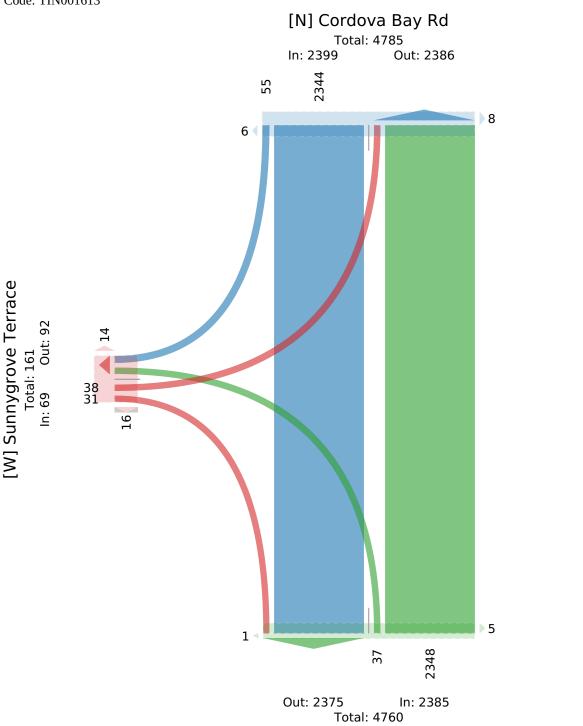

### Cordova Bay Rd and Sunnygrove Terrace - TMC

Tue Oct 18, 2022 Full Length (7:30 AM-9:30 AM, 2 PM-6 PM) All Classes (Motorcycles, Lights, Single-Unit Trucks, Articulated Trucks, Buses, Pedestrians,

Bicycles on Road, Bicycles on Crosswalk)

All Movements

ID: 1012905, Location: 48.51054, -123.36158, Site

Code: TIN001613

# **McElhanney**

Provided by: McElhanney Kamloops 710 Laval Crescent, Kamloops, BC, V2C5P3, CA

| Leg                  | Cordova | a Bay Ro | 1  |      |      | No access, Si | dewalk only | Cordova | Bay Rd  | l  |      |      | Sunnygr  | ove Terrace |      |      |       |
|----------------------|---------|----------|----|------|------|---------------|-------------|---------|---------|----|------|------|----------|-------------|------|------|-------|
| Direction            | Southbo |          |    |      |      | Westbound     | J           | Northbo |         |    |      |      | Eastbour |             |      |      |       |
| Time                 | R       | T        | U  | App  | Ped* | Арр           | Ped*        | Т       | L       | U  | Арр  | Ped* | R        | L U         | Арр  | Ped* | Int   |
| 2022-10-18 7:30AM    | 0       | 63       | 0  | 63   | 0    |               | 0           | 70      | 0       | 0  | 70   | 0    | 1        | 2 0         | 3    | 0    | 136   |
| 7:45AM               | 0       | 91       | 0  | 91   | 0    | 0             | 0           | 98      | 0       | 0  | 98   | 0    | 0        | 1 0         | 1    | 2    | 190   |
| Hourly Total         | 0       | 154      | 0  | 154  | 0    | 0             | 0           | 168     | 0       | 0  | 168  | 0    | 1        | 3 0         | 4    | 2    | 326   |
| 8:00AM               | 0       | 130      | 0  | 130  | 0    | 0             | 0           | 74      | 0       | 0  | 74   | 0    | 3        | 2 0         | 5    | 0    | 209   |
| 8:15AM               | 3       | 88       | 0  | 91   | 3    | 0             | 0           | 74      | 2       | 0  | 76   | 0    | 2        | 1 0         | 3    | 2    | 170   |
| 8:30AM               | 6       | 105      | 0  | 111  | 1    | 0             | 2           | 95      | 0       | 0  | 95   | 0    | 0        | 4 0         | 4    | 1    | 210   |
| 8:45AM               | 2       | 92       | 0  | 94   | 1    | 0             | 1           | 105     | 1       | 0  | 106  | 0    | 2        | 2 0         | 4    | 1    | 204   |
| Hourly Total         | 11      | 415      | 0  | 426  | 5    | 0             | 3           | 348     | 3       | 0  | 351  | 0    | 7        | 9 0         | 16   | 4    | 793   |
| 9:00AM               | 1       | 98       | 0  | 99   | 0    | 0             | 0           | 68      | 2       | 0  | 70   | 0    | 1        | 0 0         | 1    | 3    | 170   |
| 9:15AM               | 0       | 67       | 0  | 67   | 1    | 0             | 0           | 53      | 1       | 0  | 54   | 0    | 0        | 2 0         | 2    | 2    | 123   |
| 9:30AM               | 0       | 0        | 0  | 0    | 0    | 0             | 0           | 1       | 1       | 0  | 2    | 0    | 0        | 0 0         | 0    | 0    | 2     |
| Hourly Total         | 1       | 165      | 0  | 166  | 1    | 0             | 0           | 122     | 4       | 0  | 126  | 0    | 1        | 2 0         | 3    | 5    | 295   |
| 2:00PM               | 3       | 75       | 0  | 78   | 1    | 0             | 0           | 89      | 3       | 0  | 92   | 0    | 2        | 2 0         | 4    | 1    | 174   |
| 2:15PM               | 3       | 73       | 0  | 76   | 1    | 0             | 0           | 78      | 0       | 0  | 78   | 0    | 1        | 1 0         | 2    | 2    | 156   |
| 2:30PM               | 1       | 105      | 0  | 106  | 0    | 0             | 0           | 79      | 3       | 0  | 82   | 0    | 2        | 1 0         | 3    | 0    |       |
| 2:45PM               | 4       | 110      | 0  | 114  | 0    | 0             | 0           | 88      | 2       | 0  | 90   | 0    | 2        | 1 0         | 3    | 2    | 207   |
| Hourly Total         | 11      | 363      | 0  | 374  | 2    | 0             | 0           | 334     | 8       | 0  | 342  | 0    | 7        | 5 0         | 12   | 5    | 728   |
| 3:00PM               | 1       | 89       | 0  | 90   | 0    | 0             | 0           | 116     | 1       | 0  | 117  | 0    | 1        | 1 0         | 2    | 2    | 209   |
| 3:15PM               | 6       | 132      | 0  | 138  | 0    | 0             | 0           | 134     | 1       | 0  | 135  | 0    | 0        | 1 0         | 1    | 1    | 274   |
| 3:30PM               | 2       | 87       | 0  | 89   | 0    | 0             | 1           | 119     | 4       | 0  | 123  | 3    | 3        | 2 0         | 5    | 5    | 217   |
| 3:45PM               | 4       | 108      | 0  | 112  | 5    | 0             | 0           | 127     | 3       | 0  | 130  | 0    | 0        | 4 0         | 4    | 0    | 246   |
| Hourly Total         | 13      | 416      | 0  | 429  | 5    | 0             | 1           | 496     | 9       | 0  | 505  | 3    | 4        | 8 0         | 12   | 8    | 946   |
| 4:00PM               | 4       | 120      | 0  | 124  | 0    | 0             | 2           | 122     | 2       | 0  | 124  | 2    | 0        | 2 0         | 2    | 1    |       |
| 4:15PM               | 4       | 113      | 0  | 117  | 0    | 0             | 0           | 153     | 3       | 0  | 156  | 0    | 3        | 2 0         | 5    | 0    |       |
| 4:30PM               | 2       | 104      | 0  | 106  | 1    | 0             | 0           | 124     | 1       | 0  | 125  | 1    | 1        | 1 0         | 2    | 0    |       |
| 4:45PM               | 0       | 126      | 0  | 126  | 0    | 0             | 0           | 101     | 3       | 0  | 104  | 0    | 1        | 1 0         | 2    | 0    | 232   |
| Hourly Total         | 10      | 463      | 0  | 473  | 1    | 0             | 2           | 500     | 9       | 0  | 509  | 3    | 5        | 6 0         | 11   | 1    | 993   |
| 5:00PM               | 2       | 104      | 0  | 106  | 0    |               | 0           | 127     | 1       | 0  | 128  | 0    | 2        | 0 0         | 2    | 1    |       |
| 5:15PM               | 1       | 120      | 0  | 121  | 0    |               | 0           | 87      | 0       | 0  | 87   | 0    | 2        | 0 0         | 2    | 1    |       |
| 5:30PM               | 2       | 79       | 0  | 81   | 0    |               | 0           | 72      | 2       | 0  | 74   | 0    | 1        | 2 0         | 3    | 1    |       |
| 5:45PM               | 4       | 65       | 0  | 69   | 0    |               | 0           | 94      | 1       | 0  | 95   | 0    | 1        | 3 0         | 4    | 2    |       |
| Hourly Total         | 9       | 368      | 0  | 377  | 0    | -             | 0           | 380     | 4       | 0  | 384  | 0    | 6        | 5 0         | 11   | 5    |       |
| 6:00PM               | 0       | 0        | 0  | 0    | 0    | _             | 0           | 0       | 0       | 0  | 0    | 0    | 0        | 0 0         | 0    | 0    | 0     |
| Hourly Total         | 0       | 0        | 0  | 0    | 0    | 0             | 0           | 0       | 0       | 0  | 0    | 0    | 0        | 0 0         | 0    | 0    | 0     |
| Total                | 55      | 2344     | 0  | 2399 | 14   | 0             | 6           | 2348    | 37      | 0  | 2385 | 6    | 31       | 38 0        | 69   | 30   | 4853  |
| % Approach           |         | 97.7%    |    | -    | -    | -             | -           | 98.4%   | 1.6% (  |    | -    | -    |          | 55.1% 0%    | -    | -    |       |
| % Total              |         | 48.3%    |    |      | -    | 0%            | -           | 48.4%   | 0.8% (  |    |      | -    | 0.6%     |             | 1.4% | -    |       |
| Motorcycles          |         | 28       |    | 28   | -    | 0             | -           | 21      |         | 0  | 21   | -    | 0        | 0 0         | 0    | -    | 49    |
| % Motorcycles        |         | 1.2%     |    | 1.2% | -    | -             | -           | 0.9%    | 0% (    |    | 0.9% | -    | 0%       | 0% 0%       | 0%   | -    | 1.0%  |
| Lights               |         |          |    | 2319 | -    | 0             | -           | 2273    | 35      |    | 2308 | -    | 31       | 35 0        | 66   | -    | 4693  |
| % Lights             |         |          |    |      | -    | -             | -           |         | 94.6% ( |    |      | -    |          | 92.1% 0%    |      | -    | 96.7% |
| Single-Unit Trucks   | 1       | 23       |    | 24   | -    | 0             | -           | 31      |         | 0  | 32   | -    | 0        | 0 0         | 0    | -    | 56    |
| % Single-Unit Trucks |         | 1.0%     |    |      | -    | -             | -           | 1.3%    | 2.7% (  |    |      | -    | 0%       | 0% 0%       | 0%   | -    | 1.2%  |
| Articulated Trucks   | 0       |          | 0  | 2    | -    | 0             | -           | 2       |         | 0  | 2    | -    | 0        | 0 0         | 0    | -    | 4     |
| % Articulated Trucks | 0%      | 0.1%     |    |      | -    | -             | -           | 0.1%    | 0% (    |    | 0.1% | -    | 0%       | 0% 0%       | 0%   | -    | 0.1%  |
| Buses                |         | 11       |    | 12   |      | 0             | -           | 12      | 1       |    | 13   |      | 0        | 0 0         | 0    | -    | 25    |
| % Buses              |         | 0.5%     |    | 0.5% | -    | -             | -           | 0.5%    | 2.7% (  |    | 0.5% | -    | 0%       | 0% 0%       | 0%   | -    | 0.5%  |
| Bicycles on Road     |         |          | 0  | 14   |      | 0             | -           | 9       |         | 0  | 9    |      | 0        | 3 0         | 3    | -    | 26    |
| % Bicycles on Road   | 10.9%   | 0.3%     | υ% | 0.6% | -    | -             | -           | 0.4%    | 0% (    | J% | 0.4% | -    | 0%       | 7.9% 0%     | 4.3% | -    | 0.5%  |

| Leg                     | Cordova Ba | ıy Rd |   |     |      | No access, Side | walk only | Cordova Ba | ay Rd |   |                 | Sunnygrove | e Terr | ace |     |       |     |
|-------------------------|------------|-------|---|-----|------|-----------------|-----------|------------|-------|---|-----------------|------------|--------|-----|-----|-------|-----|
| Direction               | Southbound | i     |   |     |      | Westbound       |           | Northbound | i     |   |                 | Eastbound  |        |     |     |       |     |
| Time                    | R          | T     | U | App | Ped* | Арр             | Ped*      | T          | L     | U | <b>App</b> Ped* | R          | L      | U   | App | Ped*  | Int |
| Pedestrians             | -          | -     | - | -   | 14   | -               | 3         | -          | -     | - | - 6             | -          | -      | -   | -   | 27    |     |
| % Pedestrians           | -          | -     | - | -   | 100% | -               | 50.0%     | -          | -     | - | - 100%          | -          | -      | -   | -   | 90.0% | -   |
| Bicycles on Crosswalk   | -          | -     | - | -   | 0    | -               | 3         | -          | -     | - | - 0             | -          | -      | -   | -   | 3     |     |
| % Bicycles on Crosswalk | -          | -     | - | -   | 0%   | -               | 50.0%     | -          | -     | - | - 0%            | -          | -      | -   | -   | 10.0% | -   |

<sup>\*</sup>Pedestrians and Bicycles on Crosswalk. L: Left, R: Right, T: Thru, U: U-Turn

TMC Tue Oct 18, 2022

Full Length (7:30 AM-9:30 AM, 2 PM-6 PM) All Classes (Motorcycles, Lights, Single-Unit Trucks, Articulated Trucks, Buses, Pedestrians, Bicycles on Road, Bicycles on Crosswalk) All Movements

ID: 1012905, Location: 48.51054, -123.36158, Site

Code: TIN001613

Provided by: McElhanney Kamloops 710 Laval Crescent, Kamloops, BC, V2C5P3, CA

[S] Cordova Bay Rd