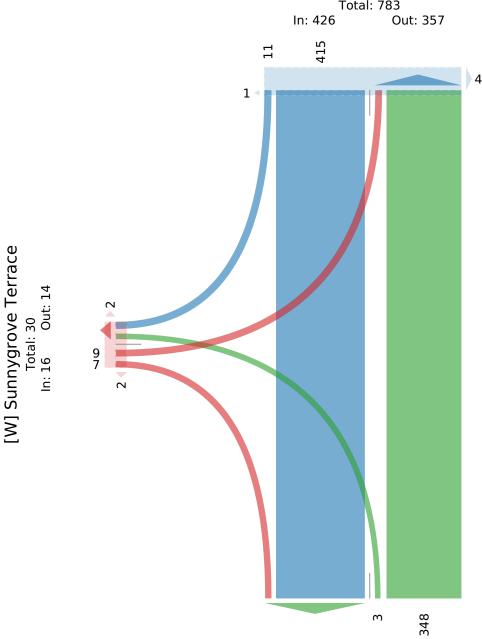

### Cordova Bay Rd and Sunnygrove Terrace - TMC

Tue Oct 18, 2022 PM Peak (3:45 PM - 4:45 PM) - Overall Peak Hour All Classes (Motorcycles, Lights, Single-Unit Trucks, Articulated Trucks, Buses, Pedestrians, Bicycles on Road, Bicycles on Crosswalk) All Movements

ID: 1012905, Location: 48.51054, -123.36158, Site

Code: TIN001613

# **McElhanney**

Provided by: McElhanney Kamloops 710 Laval Crescent, Kamloops, BC, V2C5P3, CA

| Leg                     | Cordova | a Bay R | d  |       |      | No access, Sidewa | ılk only | Cordova | a Bay R | d  |       |      | Sunnygr  | ove Terr | ace |       |      |       |
|-------------------------|---------|---------|----|-------|------|-------------------|----------|---------|---------|----|-------|------|----------|----------|-----|-------|------|-------|
| Direction               | Southbo | ound    |    |       |      | Westbound         |          | Northbo | und     |    |       |      | Eastboui | nd       |     |       |      |       |
| Time                    | R       | T       | U  | App   | Ped* | App               | Ped*     | Т       | L       | U  | App   | Ped* | R        | L        | U   | App   | Ped* | Int   |
| 2022-10-18 3:45PM       | 4       | 108     | 0  | 112   | 5    | 0                 | 0        | 127     | 3       | 0  | 130   | 0    | 0        | 4        | 0   | 4     | 0    | 246   |
| 4:00PM                  | 4       | 120     | 0  | 124   | 0    | 0                 | 2        | 122     | 2       | 0  | 124   | 2    | 0        | 2        | 0   | 2     | 1    | 250   |
| 4:15PM                  | 4       | 113     | 0  | 117   | 0    | 0                 | 0        | 153     | 3       | 0  | 156   | 0    | 3        | 2        | 0   | 5     | 0    | 278   |
| 4:30PM                  | 2       | 104     | 0  | 106   | 1    | 0                 | 0        | 124     | 1       | 0  | 125   | 1    | 1        | 1        | 0   | 2     | 0    | 233   |
| Total                   | 14      | 445     | 0  | 459   | 6    | 0                 | 2        | 526     | 9       | 0  | 535   | 3    | 4        | 9        | 0   | 13    | 1    | 1007  |
| % Approach              | 3.1%    | 96.9%   | 0% | -     | -    | -                 | -        | 98.3%   | 1.7%    | 0% | -     | -    | 30.8%    | 69.2%    | 0%  | -     | -    | -     |
| % Total                 | 1.4%    | 44.2%   | 0% | 45.6% | -    | 0%                | -        | 52.2%   | 0.9%    | 0% | 53.1% | -    | 0.4%     | 0.9%     | 0%  | 1.3%  | -    | -     |
| PHF                     | 0.688   | 0.927   | -  | 0.927 | -    | -                 | -        | 0.862   | 0.750   | -  | 0.860 | -    | 0.333    | 0.667    | -   | 0.600 | -    | 0.910 |
| Motorcycles             | 0       | 7       | 0  | 7     | -    | 0                 | -        | 2       | 0       | 0  | 2     | -    | 0        | 0        | 0   | 0     | -    | 9     |
| % Motorcycles           | 0%      | 1.6%    | 0% | 1.5%  | -    | -                 | -        | 0.4%    | 0%      | 0% | 0.4%  | -    | 0%       | 0%       | 0%  | 0%    | -    | 0.9%  |
| Lights                  | 11      | 428     | 0  | 439   | -    | 0                 | -        | 509     | 9       | 0  | 518   | -    | 4        | 8        | 0   | 12    | -    | 969   |
| % Lights                | 78.6%   | 96.2%   | 0% | 95.6% | -    | -                 | -        | 96.8%   | 100%    | 0% | 96.8% | -    | 100%     | 88.9%    | 0%  | 92.3% | -    | 96.2% |
| Single-Unit Trucks      | 0       | 6       | 0  | 6     | -    | 0                 | -        | 11      | 0       | 0  | 11    | -    | 0        | 0        | 0   | 0     | -    | 17    |
| % Single-Unit Trucks    | 0%      | 1.3%    | 0% | 1.3%  | -    | -                 | -        | 2.1%    | 0%      | 0% | 2.1%  | -    | 0%       | 0%       | 0%  | 0%    | -    | 1.7%  |
| Articulated Trucks      | 0       | 1       | 0  | 1     | -    | 0                 | -        | 0       | 0       | 0  | 0     | -    | 0        | 0        | 0   | 0     | -    | 1     |
| % Articulated Trucks    | 0%      | 0.2%    | 0% | 0.2%  | -    | -                 | -        | 0%      | 0%      | 0% | 0%    | -    | 0%       | 0%       | 0%  | 0%    | -    | 0.1%  |
| Buses                   | 0       | 3       | 0  | 3     | -    | 0                 | -        | 2       | 0       | 0  | 2     | -    | 0        | 0        | 0   | 0     | -    | 5     |
| % Buses                 | 0%      | 0.7%    | 0% | 0.7%  | -    | -                 | -        | 0.4%    | 0%      | 0% | 0.4%  | -    | 0%       | 0%       | 0%  | 0%    | -    | 0.5%  |
| Bicycles on Road        | 3       | 0       | 0  | 3     | -    | 0                 | -        | 2       | 0       | 0  | 2     | -    | 0        | 1        | 0   | 1     | -    | 6     |
| % Bicycles on Road      | 21.4%   | 0%      | 0% | 0.7%  | -    | -                 | -        | 0.4%    | 0%      | 0% | 0.4%  | -    | 0%       | 11.1%    | 0%  | 7.7%  | -    | 0.6%  |
| Pedestrians             | -       | -       | -  | -     | 6    | -                 | 0        | -       | -       | -  | -     | 3    | -        | -        | -   | -     | 1    |       |
| % Pedestrians           | -       | -       | -  | -     | 100% | -                 | 0%       | -       | -       | -  | -     | 100% | -        | -        | -   | -     | 100% | -     |
| Bicycles on Crosswalk   | -       | -       | -  | -     | 0    | -                 | 2        | -       | -       | -  | -     | 0    | -        | -        | -   | -     | 0    |       |
| % Bicycles on Crosswalk | -       | -       | -  | -     | 0%   | -                 | 100%     | -       | -       | -  | -     | 0%   | -        | -        | -   | -     | 0%   | -     |

<sup>\*</sup>Pedestrians and Bicycles on Crosswalk. L: Left, R: Right, T: Thru, U: U-Turn

### Cordova Bay Rd and Sunnygrove Terrace -TMC

Tue Oct 18, 2022

PM Peak (3:45 PM - 4:45 PM) - Overall Peak Hour All Classes (Motorcycles, Lights, Single-Unit Trucks, Articulated Trucks, Buses, Pedestrians, Bicycles on Road, Bicycles on Crosswalk) All Movements

ID: 1012905, Location: 48.51054, -123.36158, Site

Code: TIN001613

[W] Sunnygrove Terrace

## McElhanney

Provided by: McElhanney Kamloops 710 Laval Crescent, Kamloops, BC, V2C5P3, CA

### [N] Cordova Bay Rd

Total: 994

In: 459

Out: 449 In: 535 Total: 984 [S] Cordova Bay Rd